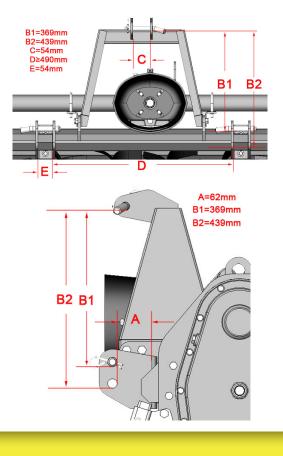

### Technical Specifications VICTORY HTLG TILLER

| Technical Data                            | HTLG-100                             | HTLG-120            | HTLG-140            |
|-------------------------------------------|--------------------------------------|---------------------|---------------------|
| Dimensions (LxWxH)                        | 1240 x 540 x 540 mm                  | 1440 x 540 x 540 mm | 1640 x 540 x 540 mm |
| Total weight                              | 156 kg                               | 172 kg              | 190 kg              |
| Working width                             | 980 mm                               | 1180 mm             | 1410 mm             |
| Working depth (depending on soil cond.)   |                                      | 120 bis 180 mm      |                     |
| 3-point hitch                             |                                      | Cat I               |                     |
| PTO shaft specification                   |                                      | 540 U/min           |                     |
| PTO shaft length                          |                                      | 750 mm              |                     |
| PTO shaft security                        | friction clutch                      |                     |                     |
| Drive system                              |                                      | side transmission   |                     |
| Transmission oil capacity                 | 1,5L gear box 2,0L side transmission |                     |                     |
| Tractor engine power recommended          | 20-30 HP                             | 20-35 HP            | 30-45 HP            |
| Rotor RPM at 540 RPM PTO                  |                                      | 270                 |                     |
| Material strength knife shaft cover       |                                      | 4 mm                |                     |
| Material strength side walls              |                                      | 6 mm                |                     |
| Painting                                  | powder coating, red                  |                     |                     |
| No of blades per flange                   | 6                                    | 6                   | 6                   |
| Number of blades (separately exchangable) | 24                                   | 30                  | 36                  |
| Rotor shaft diameter/material strength    |                                      | 50 mm / 5 mm        |                     |
| Weight per blade                          |                                      | 610 g               |                     |
| Transport box (LxWxH)                     | 130 x 60 x 60 cm                     | 150 x 60 x 60 cm    | 170 x 60 x 60 cm    |
| Transport box (KG)                        | 182 kg                               | 200 kg              | 222 kg              |