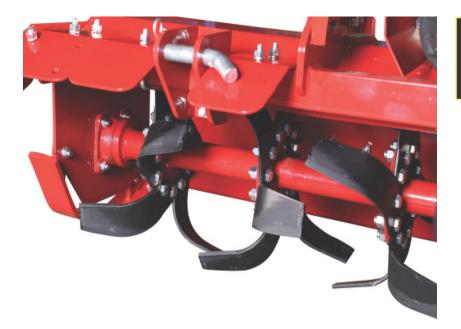

5 Front safety covers for HTLG tiller.

**2** Free-wheel transmission protects your tractor after PTO is switched off.

7 Detailed multi-lingual user manual.

3 Easy positioning of the tiller behind your tractor by our adjustable Cat I lower hitches.

4 Rear safety cover; spring controlled.

6 PTO shaft with friction clutch included in the shipment.