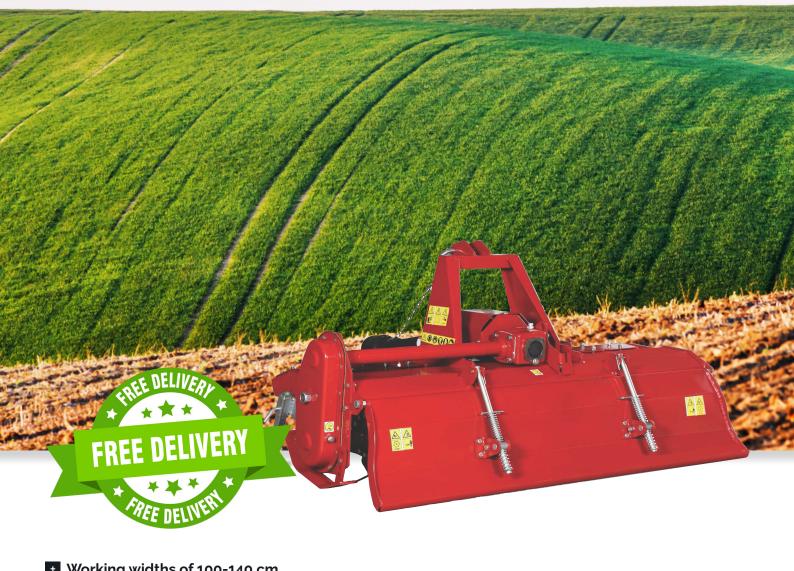

## **VICTORY HTLG ROTARY TILLER**

#### For Tractors With CAT I. 3-Point-Hitch

+ Working widths of 100-140 cm

+ Up to 18 cm working depth

For tractors from 20 - 45 HP

# VICTORY HTLG FOR SMALL TRACTORS

Victory HTLG tillers are perfect machines for thorough tilling any kind of soil on small and medium size land with an working width of 100 cm to 140 cm for small tractors.

### Working widths of 100 - 140 cm

Heavy duty tiller cultivator for small and medium tractors with 20 hp to 45 hp with CAT I. 3-point hitch

| 1 Side transmission with oil bath ge | ear. |
|--------------------------------------|------|
|--------------------------------------|------|