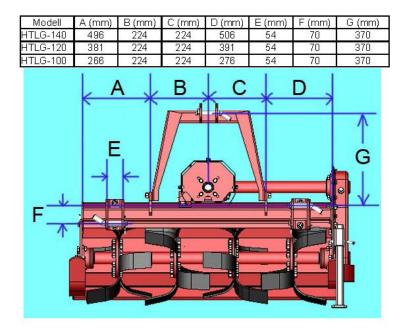

### Technical Specifications VICTORY HTLG TILLER

| Technical Data                            | HTLG-100                             | HTLG-120            | HTLG-140            |
|-------------------------------------------|--------------------------------------|---------------------|---------------------|
| Dimensions (LxWxH)                        | 1240 x 540 x 540 mm                  | 1440 x 540 x 540 mm | 1640 x 540 x 540 mm |
| Total weight                              | 156 kg                               | 172 kg              | 190 kg              |
| Working width                             | 980 mm                               | 1180 mm             | 1410 mm             |
| Working depth (depending on soil cond.)   |                                      | 120 bis 180 mm      |                     |
| 3-point hitch                             |                                      | Cat I               |                     |
| PTO shaft specification                   |                                      | 540 U/min           |                     |
| PTO shaft length                          |                                      | 750 mm              |                     |
| PTO shaft security                        | friction clutch                      |                     |                     |
| Drive system                              |                                      | side transmission   |                     |
| Transmission oil capacity                 | 1,5L gear box 2,0L side transmission |                     |                     |
| Tractor engine power recommended          | 20-30 HP                             | 20-35 HP            | 30-45 HP            |
| Rotor RPM at 540 RPM PTO                  |                                      | 270                 |                     |
| Material strength knife shaft cover       |                                      | 4 mm                |                     |
| Material strength side walls              |                                      | 6 mm                |                     |
| Painting                                  | powder coating, red                  |                     |                     |
| No of blades per flange                   | 6                                    | 6                   | 6                   |
| Number of blades (separately exchangable) | 24                                   | 30                  | 36                  |
| Rotor shaft diameter/material strength    |                                      | 50 mm / 5 mm        |                     |
| Weight per blade                          |                                      | 610 g               |                     |
| Transport box (LxWxH)                     | 130 x 60 x 60 cm                     | 150 x 60 x 60 cm    | 170 x 60 x 60 cm    |
| Transport box (KG)                        | 182 kg                               | 200 kg              | 222 kg              |